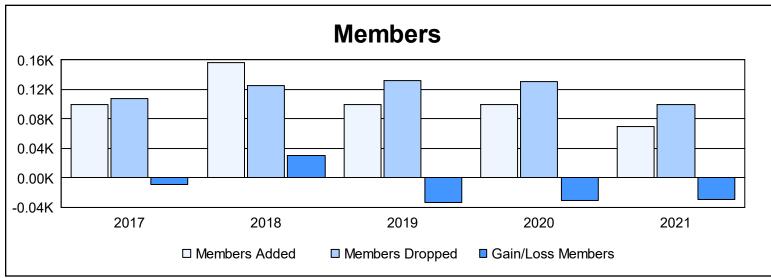

District 111RS As of June 2021 Cumulative

| Year      | New<br>Clubs | Dropped<br>Clubs | Gain/<br>Loss<br>Clubs | New<br>Members | Charter<br>Members | Reinstate<br>Members | Transfer<br>Members | Total<br>Member<br>Added | Total<br>Members<br>Dropped | Gain/<br>Loss<br>Members |
|-----------|--------------|------------------|------------------------|----------------|--------------------|----------------------|---------------------|--------------------------|-----------------------------|--------------------------|
| 2016-2017 | 0            | 0                | 0                      | 88             | 0                  | 3                    | 8                   | 99                       | 108                         | -9                       |
| 2017-2018 | 2            | 0                | 2                      | 97             | 46                 | 5                    | 9                   | 157                      | 126                         | 31                       |
| 2018-2019 | 0            | 0                | 0                      | 88             | 0                  | 0                    | 11                  | 99                       | 132                         | -33                      |
| 2019-2020 | 0            | 0                | 0                      | 92             | 0                  | 2                    | 6                   | 100                      | 131                         | -31                      |
| 2020-2021 | 0            | 0                | 0                      | 59             | 0                  | 5                    | 6                   | 70                       | 99                          | -29                      |
| Average   | 0            | 0                | 0                      | 85             | 9                  | 3                    | 8                   | 105                      | 119                         | -14                      |