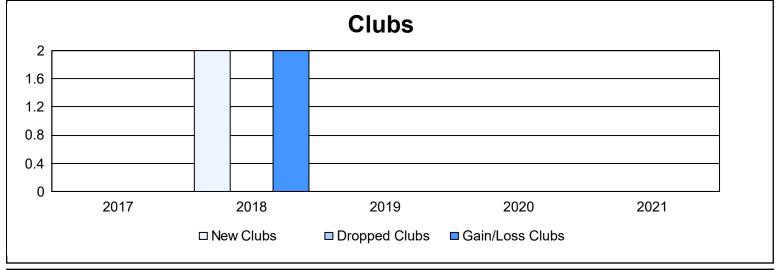

District 111RS As of June 2021 Cumulative

| Year      | New<br>Clubs | Dropped<br>Clubs | Gain/<br>Loss<br>Clubs | New<br>Members | Charter<br>Members | Reinstate<br>Members | Transfer<br>Members | Total<br>Member<br>Added | Total<br>Members<br>Dropped | Gain/<br>Loss<br>Members |
|-----------|--------------|------------------|------------------------|----------------|--------------------|----------------------|---------------------|--------------------------|-----------------------------|--------------------------|
| 2016-2017 | 0            | 0                | 0                      | 88             | 0                  | 3                    | 8                   | 99                       | 108                         | -9                       |
| 2017-2018 | 2            | 0                | 2                      | 97             | 46                 | 5                    | 9                   | 157                      | 126                         | 31                       |
| 2018-2019 | 0            | 0                | 0                      | 88             | 0                  | 0                    | 11                  | 99                       | 132                         | -33                      |
| 2019-2020 | 0            | 0                | 0                      | 92             | 0                  | 2                    | 6                   | 100                      | 131                         | -31                      |
| 2020-2021 | 0            | 0                | 0                      | 59             | 0                  | 5                    | 6                   | 70                       | 99                          | -29                      |
| Average   | 0            | 0                | 0                      | 85             | 9                  | 3                    | 8                   | 105                      | 119                         | -14                      |